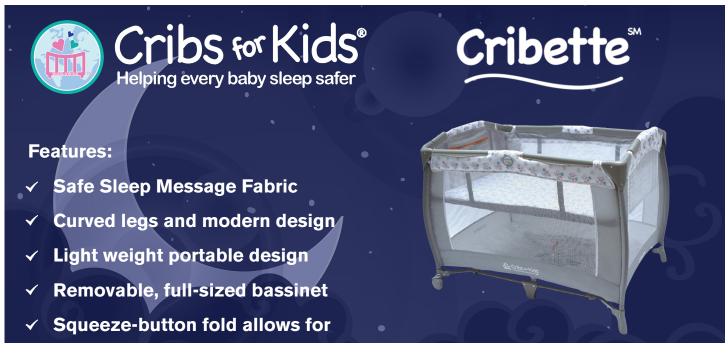

## Safe Sleep Environment for Babies up to 30 Pounds and 35 Inches

Versatile and compact, our Cribette features infant safe sleep messaging that coordinates with nearly any style with the multi-color print fabric. It is constructed from made-to-last materials to ensure safety, stability and longevity. This compact design is easy to transport and effortlessly converts from a full-size bassinet to a safe sleep space for infants up to one year of age.

- Mesh on the four sides of the Cribette improves ventilation and visibility
- Wheels provide added convenience
- Pull strap designed locking system
- Easy carry travel bag
- · Easy to store and transport
- Non-Refundable at Retail Stores.
- Mattress offers two varying height options to accommodate your growing baby and to facilitate breastfeeding.
- Easily adapts from full size bassinet to portable crib.